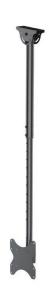

## Telescopic Ceiling Mount (17"-42") - AS922CEL

\* Excluding motorised products which have a 5 year warranty

## **Features**

- Designed for commercial use and public spaces
- Suitable for most 17"-42" screens
- Maximum weight capacity: 50kg/110lbs
- Landscape and portrait mounting
- Total Height Range: 1173-1673mm
- Maximum VESA pattern: 200x200mm
- Maximum Hole pattern: 200x200mm
- Tilting range of -25° to +0°
- Integrated cable management design

## **Specifications**

| Mount Type               | Telescopic Ceiling Mount           |
|--------------------------|------------------------------------|
| Mounting Pattern         | VESA                               |
| Recommended Screen Size  | 17"-42"                            |
| Weight Capacity          | 50kg/110lbs                        |
| Height Adjustable Range  | 1173mm - 1673mm                    |
| Compatible VESA Patterns | 100x100mm, 200x100mm,<br>200x200mm |
| Maximum VESA Pattern     | 200x200mm                          |
| Maximum Hole Pattern     | 200x200mm                          |
| Tilt                     | -25° to +0°                        |
| Swivel                   | 360°                               |
| Level Adjustment         | -3° to +3°                         |
|                          |                                    |