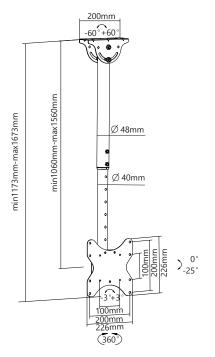

## Technical Drawing

## **Features**

- Designed for commercial use and public spaces
- Suitable for most 17"-42" screens
- Maximum weight capacity: 50kg/110lbs
- Landscape and portrait mounting
- Total Height Range: 1173-1673mm
- Maximum VESA pattern: 200x200mm
- Maximum Hole pattern: 200x200mm
- Tilting range of -25° to +0°
- Integrated cable management design

## **Specifications**

| Mount Type               | Telescopic Ceiling Mount           |
|--------------------------|------------------------------------|
| Mounting Pattern         | VESA                               |
| Recommended Screen Size  | 17"-42"                            |
| Weight Capacity          | 50kg/110lbs                        |
| Height Adjustable Range  | 1173mm - 1673mm                    |
| Compatible VESA Patterns | 100x100mm, 200x100mm,<br>200x200mm |
| Maximum VESA Pattern     | 200x200mm                          |
| Maximum Hole Pattern     | 200x200mm                          |
| Tilt                     | -25° to +0°                        |
| Swivel                   | 360°                               |
| Level Adjustment         | -3° to +3°                         |
|                          |                                    |